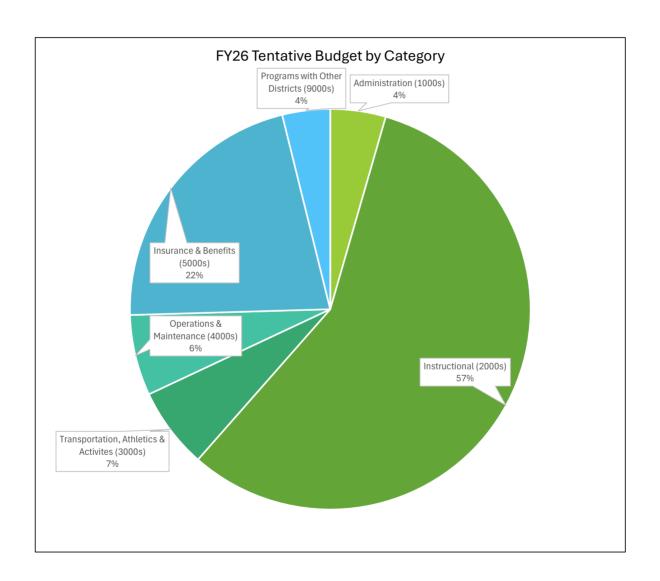

| Budget Totals by Category                     | 2024-2025<br>(FY25) |    | 2025-2026<br>(FY26) |    | Change FY25<br>to FY25 | % Change FY25<br>to FY26 |
|-----------------------------------------------|---------------------|----|---------------------|----|------------------------|--------------------------|
|                                               |                     |    |                     |    |                        |                          |
| Administration (1000s)                        | \$<br>1,474,053     | \$ | 1,501,807           | \$ | 27,754                 | 1.88%                    |
| Instructional (2000s)                         | \$<br>17,899,319    | \$ | 19,064,823          | \$ | 1,165,504              | 6.51%                    |
| Transportation, Athletics & Activites (3000s) | \$<br>2,070,997     | \$ | 2,177,948           | \$ | 106,951                | 5.16%                    |
| Operations & Maintenance (4000s)              | \$<br>2,119,283     | \$ | 2,148,905           | \$ | 29,622                 | 1.40%                    |
| Insurance & Benefits (5000s)                  | \$<br>5,889,391     | \$ | 7,222,444           | \$ | 1,333,053              | 22.63%                   |
| Programs with Other Districts (9000s)         | \$<br>1,277,479     | \$ | 1,290,479           | \$ | 13,000                 | 1.02%                    |
| Total Operating Budget                        | \$<br>30,730,522    | \$ | 33,406,406          | \$ | 2,675,884              | 8.71%                    |